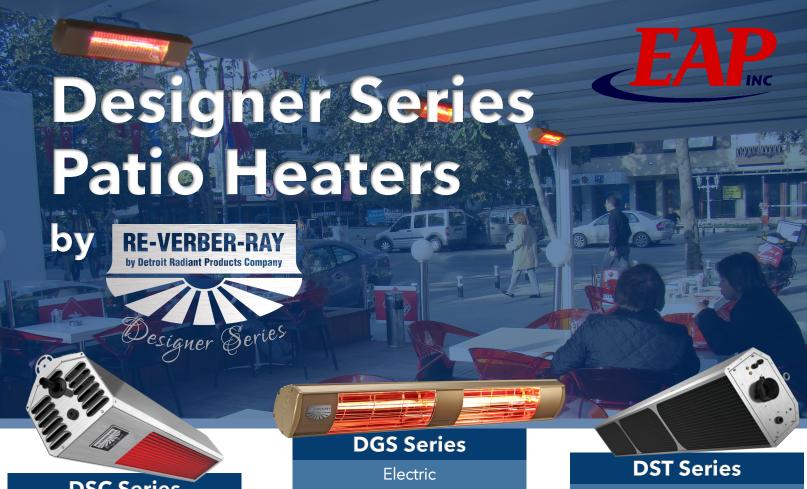

## **DSC Series**

## Gas-Fired - High Intensity

Infrared Patio Heater Natural or Propane Gas Wind and Rain Protected Design 31,000 and 34,000 BTU Inputs 24 V Circuitry Black-Coated Aluminized -or-**Brushed 430 Stainless Steel** 

Infrared Heater Indoor and Outdoor Use 1,500 W, 2,000 W, -or- 3,000 W 120 VAC -or- 230 VAC Aluminum Extruded Body