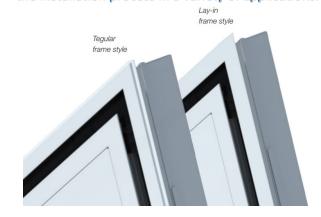

The SHP is available with top or side plenum inlet locations and lay-in or Tegular frame styles to ease the installation process in a variety of applications.

SHP Diffusers feature a 1 in. discharge slot with dual layer pattern controllers that can be field adjusted from the diffuser face.