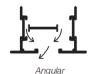

## **SHP Shaped Diffusers**

...are designed to integrate with Armstrong® Design Flex™ Shapes Ceiling Systems. These extruded aluminum triangular and parallelogram diffusers offer superior architectural design and engineered performance. The partnership between Armstrong Ceilings and Price Industries combines architectural and engineering expertise to provide a unique blend of aesthetics and occupant comfort.



The SHP is available with top or side plenum inlet locations and lay-in or Tegular frame styles to ease the installation process in a variety of applications.



SHP Diffusers feature a 1 in. discharge slot with dual layer pattern controllers that can be field adjusted from the diffuser face.

## **Pattern Controller Configurations**









**Volume Adjustments** 







Shutoff