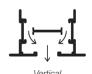

## **SHP Shaped Diffusers**

...are designed to integrate with Armstrong® Design Flex™ Shapes Ceiling Systems. These extruded aluminum triangular and parallelogram diffusers offer superior architectural design and engineered performance. The partnership between Armstrong Ceilings and Price Industries combines architectural and engineering expertise to provide a unique blend of aesthetics and occupant comfort.



The SHP is available with top or side plenum inlet locations and lay-in or Tegular frame styles to ease the installation process in a variety of applications.



SHP Diffusers feature a 1 in. discharge slot with dual layer pattern controllers that can be field adjusted from the diffuser face.

## **Pattern Controller Configurations**









**Volume Adjustments** 







Shutoff