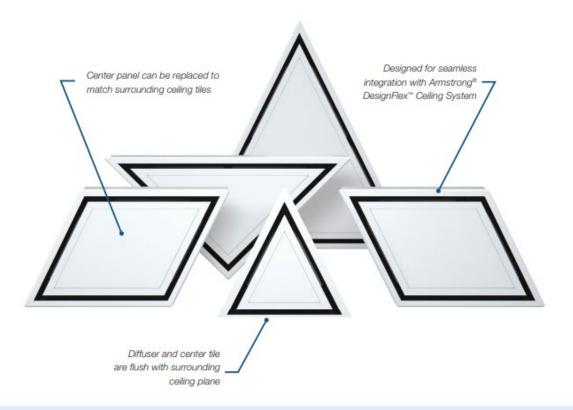

## **SHP Shaped Diffusers**

...are designed to integrate with Armstrong® Design Flex™ Shapes Ceiling Systems. These extruded aluminum triangular and parallelogram diffusers offer superior architectural design and engineered performance. The partnership between Armstrong Ceilings and Price Industries combines architectural and engineering expertise to provide a unique blend of aesthetics and occupant comfort.

The SHP is available with top or side plenum inlet locations and lay-in or Tegular frame styles to ease the installation process in a variety of applications.

SHP Diffusers feature a 1 in. discharge slot with dual layer pattern controllers that can be field adjusted from the diffuser face.