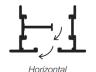

## **SHP Shaped Diffusers**

...are designed to integrate with Armstrong® Design Flex™ Shapes Ceiling Systems. These extruded aluminum triangular and parallelogram diffusers offer superior architectural design and engineered performance. The partnership between Armstrong Ceilings and Price Industries combines architectural and engineering expertise to provide a unique blend of aesthetics and occupant comfort.



The SHP is available with top or side plenum inlet locations and lay-in or Tegular frame styles to ease the installation process in a variety of applications.



SHP Diffusers feature a 1 in. discharge slot with dual layer pattern controllers that can be field adjusted from the diffuser face.

## **Pattern Controller Configurations**









**Volume Adjustments** 







Shutoff